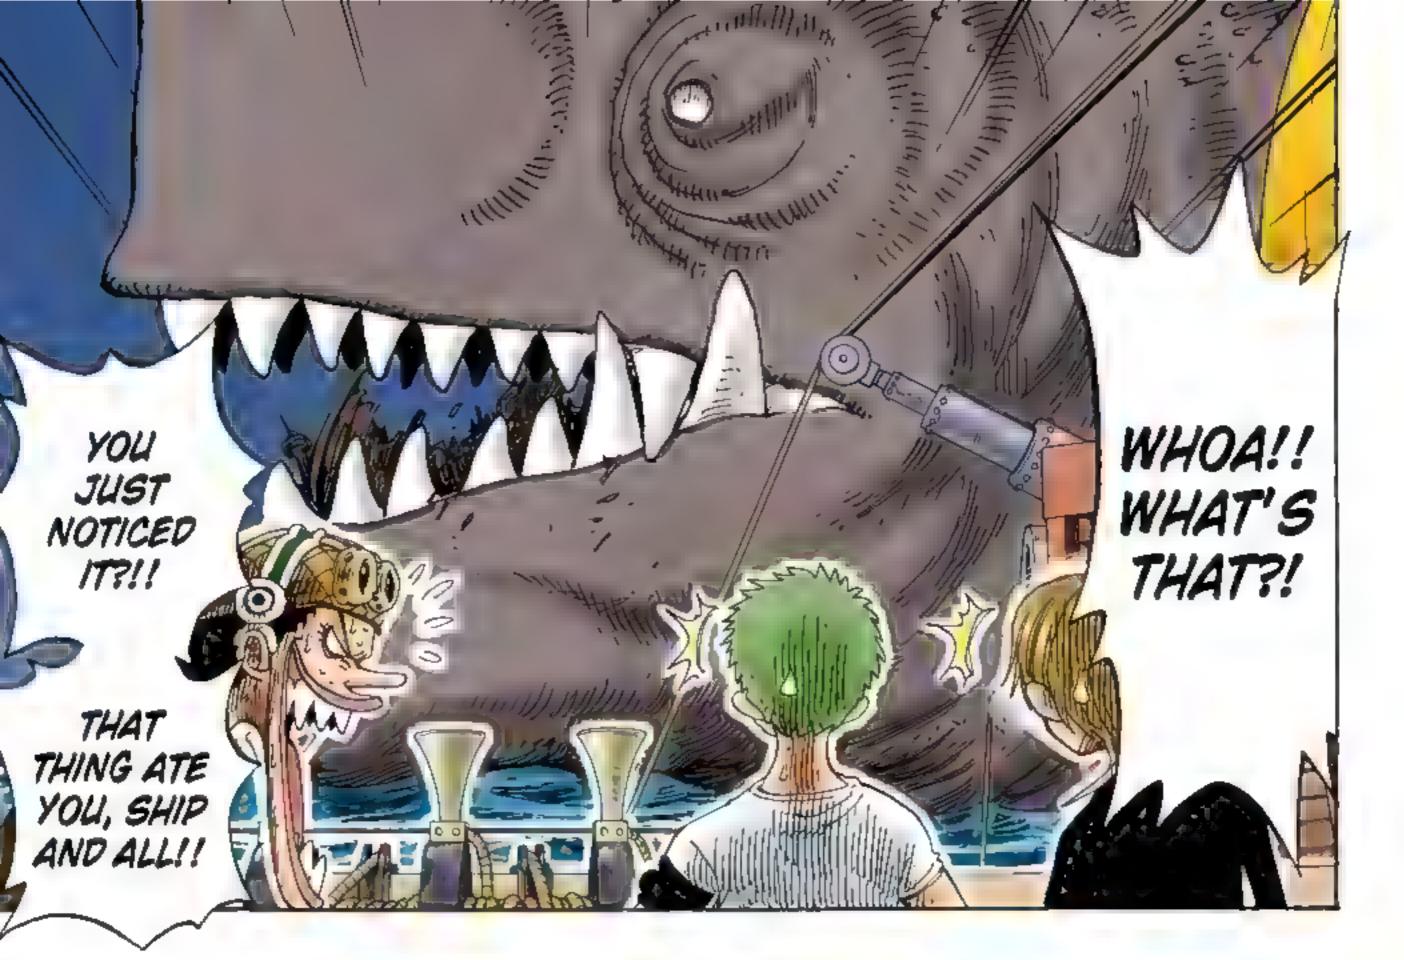

## Chapter 221: MONSTERS

UHN!!

## M-M-M-MONSTERS!!

Q: Hello, I have a question for you, Oda Sensei. Which character in One Piece do you most resemble? (I'm thinking you're probably very "Usoppish.")

A: Let's see... There's the Brains, the calm demeanor, the clothes...
Yes, I guess I'm a lot like "Red-haired" Shanks! Yeah! I can hear
everyone shouting in agreement. Ha ha ha... Huh? Ow!
Don't throw things at me! That hurts!